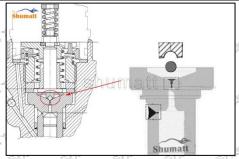

ve Assembly Technical Support

## 2.1.F00RJ00399 Injector Valve Assembly's Installation Precautions

- (1) Clean the injector valve assembly in an ultrasonic cleaner for 3-5 minutes before installation, so as to make the stains, dust, rust-proof oil oxides, paraffin base, naphthenic base, intermediate base, salt, lead naphthenate, zinc naphthenate, sodium petroleum sulfonate, barium petroleum sulfonate, calcium petroleum sulfonate, tallow diamine trioleate, rosin amine on the surface of 220 the valve assembly fall off. 100 200
- (2) Use compressed air to clean the cleaning fluid attached to the surface of the valve assembly after cleaning, and clean it up to the standard of use, as below

Mob/Whatsapp: +86 13410541523 Tel: +8675523215133 Email: ruby@shumatt.com Website: www.shumatt.com





(3) When installing the valve stem, make sure that the valve stem and the bonnet must ensure that the valve stem can move smoothly in it. as below



If the injector steel ball and the ball seat are not installed in accordance with the standard, it may cause serious damage to the injector valve assembly

## 2.2.F00RJ00399 Injector Valve Assembly Replacement Conditions

## (1) Valve Cap

Under the microscope, magnify 20 times to check that the oil inlet hole of the valve cap and the oil return hole of the bonnet are not worn, grooved, scratched, damaged, rusted or dented.



▲ The wear of the top oil return hole causes the oil return to be too large and the leaking injector cannot inject oil

▲ The side inlet hole is blocked causing the injector to establish the pressure chamber and the i