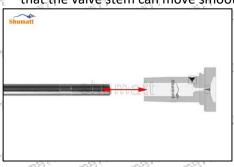

rasonic cleaner for 3-5 minutes before installation, so as to make the stains, dust, rust-proof oil oxides, paraffin base, naphthenic base, intermediate base, salt, lead naphthenate, zinc naphthenate, sodium petroleum sulfonate, barium petroleum sulfonate, calcium petroleum sulfonate, tallow diamine trioleate, rosin amine on the surface of 220 the valve assembly fall off. 100 200
- (2) Use compressed air to clean the cleaning fluid attached to the surface of the valve assembly after cleaning, and clean it up to the standard of use, as below

Mob/Whatsapp: +86 13410541523 Tel: +8675523215133 Email: ruby@shumatt.com Website: www.shumatt.com





(3) When installing the valve stem, make sure that the valve stem and the bonnet must ensure that the valve stem can move smoothly in it. as below



If the injector steel ball and the ball seat are not installed in accordance with the standard, it may cause serious damage to the injector valve assembly

## 2.2.F00RJ00399 Injector Valve Assembly Replacement Conditions

## (1) Valve Cap

Under the microscope, magnify 20 times to check that the oil inlet hole of the valve cap and the oil return hole of the bonnet are not worn, grooved, scratched, damaged, rusted or dented.



▲ The wear of the top oil return hole causes the oil return to be too large and the leaking injector cannot inject oil

▲ The side inlet hole is blocked causing the injector to establish the pressure chamber and the injector to function normally

▲ Wear of the cap cavity can cause the injector to work properly when the injector is badly delayed.

Mob/Whatsapp: +86