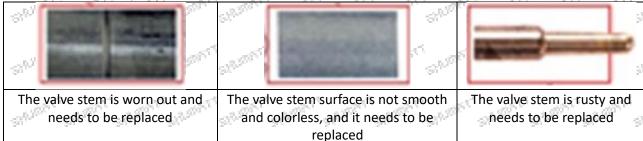

eplacement Conditions

## (1) Valve Cap

Under the microscope, magnify 20 times to check that the oil inlet hole of the valve cap and the oil return hole of the bonnet are not worn, grooved, scratched, damaged, rusted or dented.



▲ The wear of the top oil return hole causes the oil return to be too large and the leaking injector cannot inject oil

▲ The side inlet hole is blocked causing the injector to establish the pressure chamber and the injector to function normally

▲ Wear of the cap cavity can cause the injector to work properly when the injector is badly delayed.

Mob/Whatsapp: +86 13410541523 Tel: +8675523215133

Email: ruby@shumatt.com Website: www.shumatt.com



### (2) Valve Rod

Microscope amplification 20 times, check the valve rod for wear, not smooth surface color, rust



▲ The excessive clearance between the stem wear and the housing and between the cap causes an injector delay

▲ The valve stem lag will cause the injector to start the solenoid to start, and the oil needle can not return quickly after the nozzle is opened

• Check the injector components before replacing the injector valve assembly according following the injector service manual to avoid further damage to the injector valve assembly.

## 2.3.F00RJ00399 Valve assembly Technical Support Obtaining Methods

- (1) Valve assembly Technical file, visit <a href="http://shumatt.com">http://shumatt.com</a> to get the technical File
- (2) Injector Technical Videos

Facebook: Visit <a href="https://www.facebook.com/hison.li">https://www.facebook.com/hison.li</a> constantly follow can get more inform