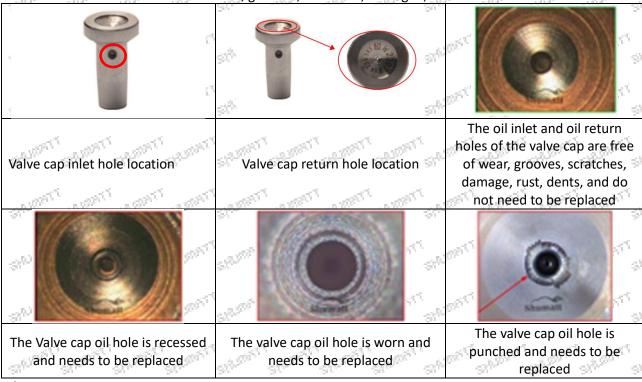

luid attached to the surface of the valve assembly after cleaning, and clean it up to the standard of use, as below

Mob/Whatsapp: +86 13410541523 Tel: +8675523215133 Email: ruby@shumatt.com Website: www.shumatt.com





(3) When installing the valve stem, make sure that the valve stem and the bonnet must ensure that the valve stem can move smoothly in it. as below



If the injector steel ball and the ball seat are not installed in accordance with the standard, it may cause serious damage to the injector valve assembly

## 2.2.F00RJ00399 Injector Valve Assembly Replacement Conditions

## (1) Valve Cap

Under the microscope, magnify 20 times to check that the oil inlet hole of the valve cap and the oil return hole of the bonnet are not worn, grooved, scratched, damaged, rusted or dented.



▲ The wear of the top oil return hole causes the oil return to be too large and the leaking injector cannot inject oil

▲ The side inlet hole is blocked causing the injector to establish the pressure chamber and the injector to function normally

▲ Wear of the cap cavity can cause the injector to work properly when the injector is badly delayed.

Mob/Whatsapp: +86 13410541523 Tel: +8675523215133

Email: ruby@shumatt.com Website: www.shumatt.com



### (2) Valve Rod

Microscope amplification 20 times, check the valve rod for wear, not smooth surface color, rust



▲ The excessive clearance between the stem wear and the housing and between the cap causes an injector delay

▲ The valve stem lag will cause the injector to start the solenoid to start, and the oil needle can not return quickly